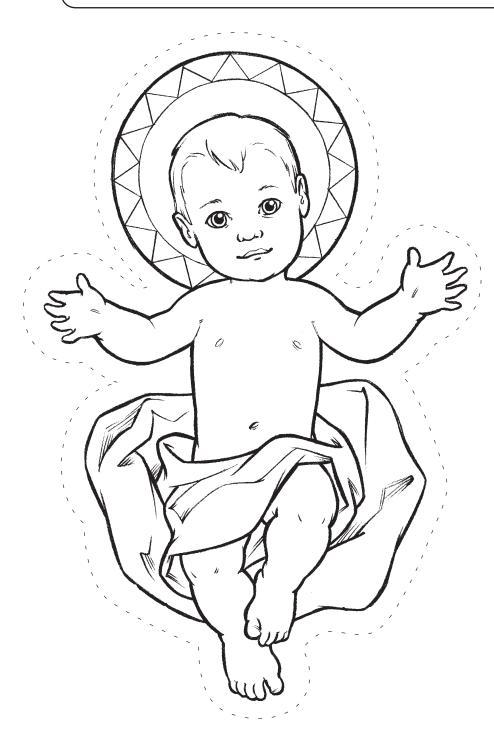

## Christmas Evel

It's finally Christmas Eve! Have you put a lot of straw in the "Sacrifice Manger" for Baby Jesus? You still have one more day to get ready!

It's time to COLOR in your Baby Jesus—so you can put Him in your Sacrifice Manger on Christmas Day!

When you are done coloring, carefully **CUT** Him out along the dotted line.

On Christmas Day,
PLACE Baby Jesus
in the Sacrifice Manger
on top of all that nice soft
"straw" that you have
put there during the
Advent Season!

A SUGGESTION:
Tape a piece of cardboard
to the back to make Him
more sturdy in the manger.