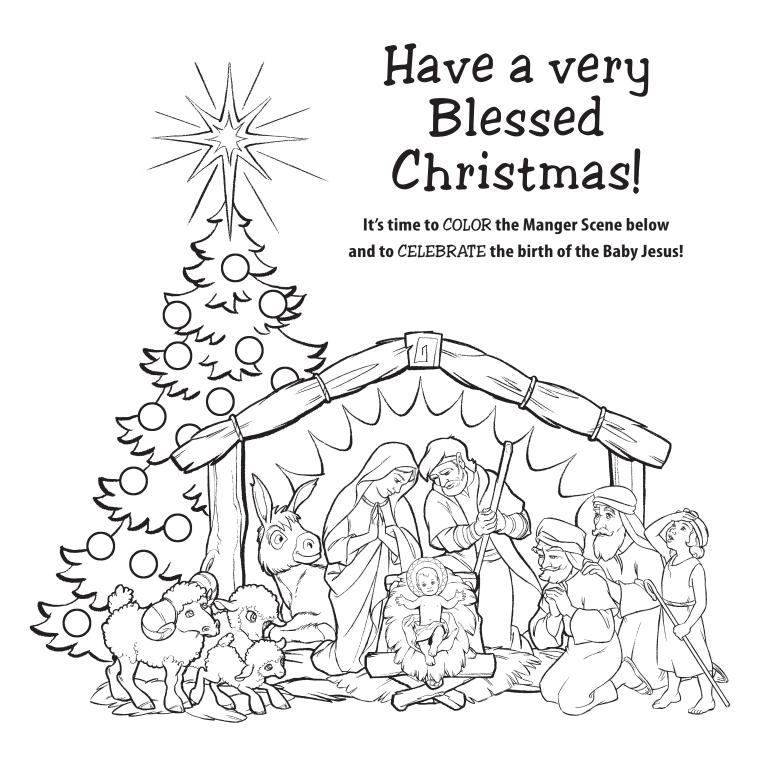

| Mary      |
| Daniel    | Isaiah   | Moses     |
| David     | Jacob    | Noah      |
| Elijah    | Jeremiah | Samuel    |
| Elisha    | Jesse    | Solomon   |
| Elizabeth | Jesus    | Zechariah |

There's a secret message in this word search! When you have found all the words in the WORD LIST above, circle the **UNUSED LETTERS** in the grid and put them in order into the blank spaces below to find the special message to you and your family from the **Adventure Guides**!



Caroline



Lillian











Clara



Margaret

Virginia

Fill in the blank spaces below to read a special Christmas Season to you and your family from all of us!

\_\_\_\_\_\_

## **TUESDAY** / December 24 – ANSWER KEY

#### **Christmas Eve**

May you and your family have a blessed Christmas!



# Christmas Day



REMINDER: Ash Wednesday is March 5, 2025...