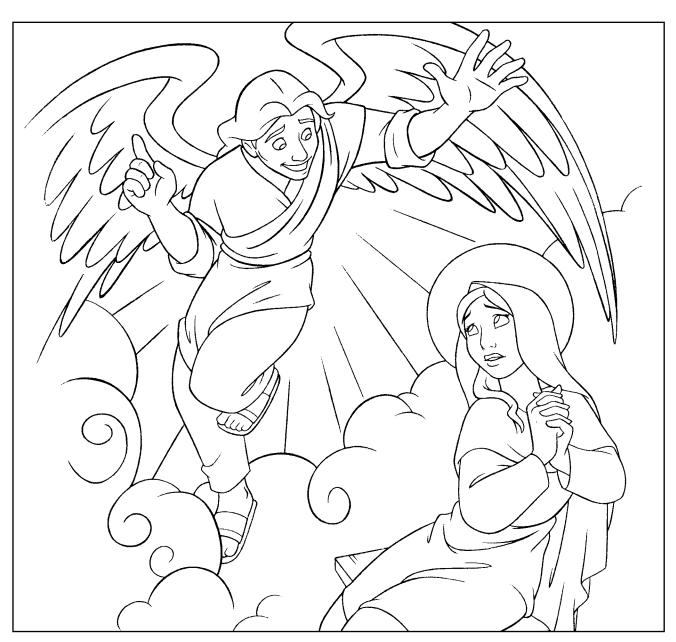

## "You shall name Him Jesus!"

Hooray—it's finally the Fourth (and last!) Sunday of Advent!

Here's a coloring page about the Gospel reading in today's Mass. **Do you recognize it?** It is **The** \_\_\_\_\_\_

The angel Gabriel was sent from God to a town of Galilee called Nazareth, to a virgin betrothed to a man named Joseph, of the house of David, and the virgin's name was Mary. [The angel said], "Behold, you will conceive in your womb and bear a son, and you shall name Him Jesus. He will be great and will be called Son of the Most High, and the Lord God will give Him the throne of David His father, and He will rule over the house of Jacob forever, and of His kingdom there will be no end." (Luke 1:26-27, 31-33)

Find these words from the Gospel!

ANGEL CHILD

GRACE GALILEE

**JESUS** 

**MARY** 

"Behold, you will conceive in your womb and bear a Son, and you shall name Him Jesus."