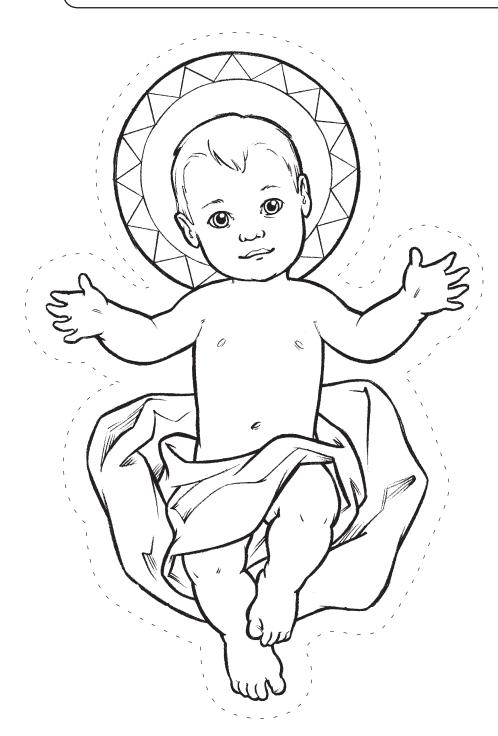

### Christmas Evel

It's finally Christmas Eve! Have you put a lot of straw in the "Sacrifice Manger" for Baby Jesus? You still have one more day to get ready!

It's time to COLOR in your Baby Jesus—so you can put Him in your Sacrifice Manger on Christmas Day!

When you are done coloring, carefully **CUT** Him out along the dotted line.

On Christmas Day,
PLACE Baby Jesus
in the Sacrifice Manger
on top of all that nice soft
"straw" that you have
put there during the
Advent Season!

A SUGGESTION:
Tape a piece of cardboard
to the back to make Him
more sturdy in the manger.