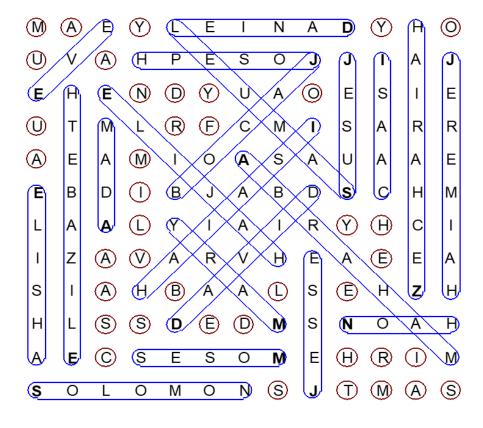

The **Adventure Guides** want you to **COMPLETE** the **WORD SEARCH** below to reveal a **special message** that we have for you and your family!

| Μ | А | Е | Y | L | Е | Ι | Ν | А | D | Y | Н | 0 |  |
|---|---|---|---|---|---|---|---|---|---|---|---|---|--|
| U | V | А | Н | Ρ | Е | S | 0 | J | J | Ι | А | J |  |
| Ε | Н | Е | Ν | D | Υ | U | А | 0 | Е | S | Ι | Е |  |
| U | Т | М | L | R | F | С | Μ | Ι | S | А | R | R |  |
| А | Е | А | М | Ι | 0 | А | S | А | U | А | А | Е |  |
| Ε | В | D | Ι | В | J | А | В | D | S | С | Н | Μ |  |
| L | А | А | L | Y | Ι | А | Ι | R | Y | Η | С | Ι |  |
| Ι | Ζ | А | ۷ | А | R | V | Н | Е | А | Е | Е | А |  |
| S | Ι | А | Н | В | А | А | L | S | Е | Н | Ζ | Н |  |
| Н | L | S | S | D | Е | D | Μ | S | Ν | 0 | А | Н |  |
| А | Е | С | S | Е | S | 0 | Μ | Е | Н | R | Ι | Μ |  |
| S | 0 | L | 0 | М | 0 | Ν | S | J | Т | М | А | S |  |

**WORD LIST** 

| Eve      | Joseph                                        |  |  |
|----------|-----------------------------------------------|--|--|
| lsaac    | Mary                                          |  |  |
| Isaiah   | Moses                                         |  |  |
| Jacob    | Noah                                          |  |  |
| Jeremiah | Samuel                                        |  |  |
| Jesse    | Solomon                                       |  |  |
| Jesus    | Zechariah                                     |  |  |
|          | Isaac<br>Isaiah<br>Jacob<br>Jeremiah<br>Jesse |  |  |

There's a secret message in this word search! When you have found all the words in the WORD LIST above, circle the UNUSED LETTERS in the grid and put them in order into the blank spaces below to find the special message to you and your family from the Adventure Guides!

### Fill in the blank spaces below to read a special Christmas Season to you and your family from all of us!