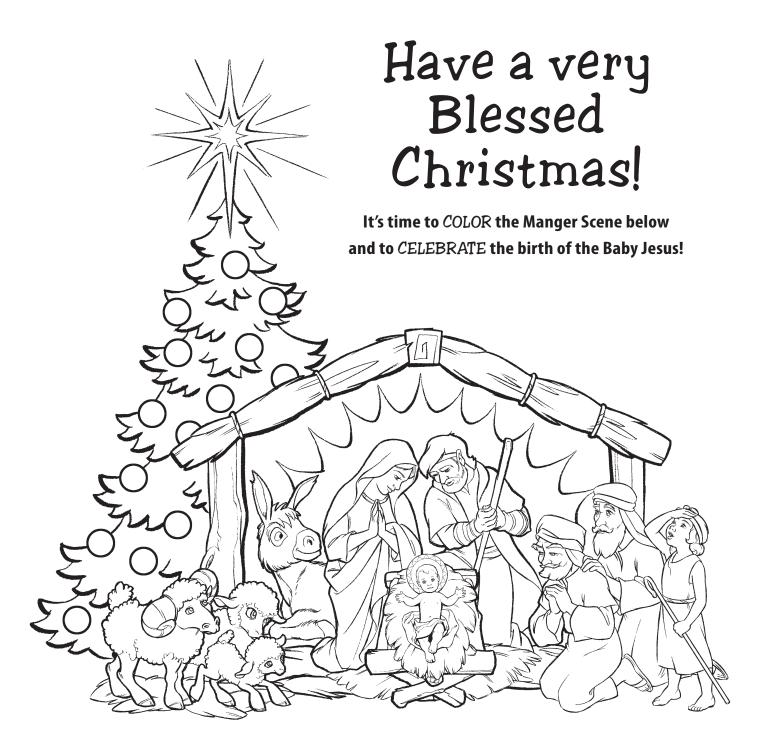

# Christmas Eve! All the Adventure Guides are so excited for Christmas Morning to arrive!

You can **READ** Luke chapter 2.

**SACRIFICE MANGER:** It's time to finish up your **Manger Scene** and prepare your **Sacrifice Manger** for Baby Jesus. Put everyone around the manger, waiting for Jesus, just like the Blessed Virgin Mary and Saint Joseph did two thousand years ago. We hope you've made a lot of sacrifices and acts of love so there is a lot of "straw" in the manger!

## Christmas Eve!

It's finally Christmas Eve! Have you put a lot of straw in the "Sacrifice Manger" for Baby Jesus? You still have one more day to get ready!

It's time to COLOR in your Baby Jesus—so you can put Him in your Sacrifice Manger on Christmas Day!

When you are done coloring, carefully **CUT** Him out along the dotted line.

On Christmas Day, **PLACE** Baby Jesus in the Sacrifice Manger on top of all that nice soft "straw" that you have put there during the Advent Season!