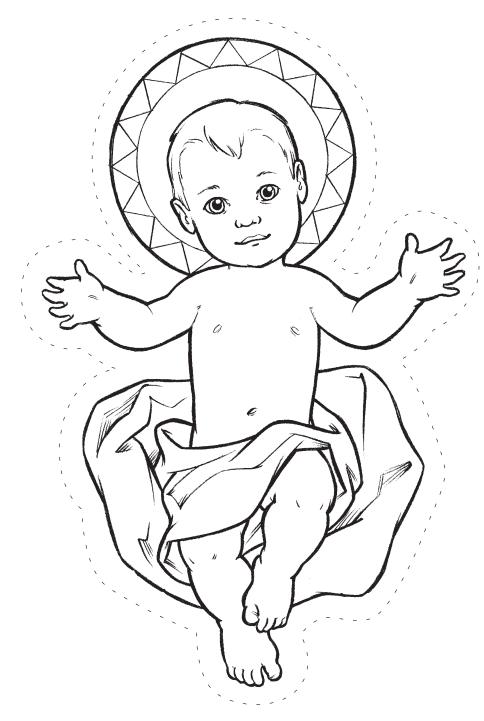

## Christmas Eve!

It's finally Christmas Eve! Have you put a lot of straw in the "Sacrifice Manger" for Baby Jesus? You still have one more day to get ready!

It's time to COLOR in your Baby Jesus—so you can put Him in your Sacrifice Manger on Christmas Day!

When you are done coloring, carefully **CUT** Him out along the dotted line.

On Christmas Day, **PLACE** Baby Jesus in the Sacrifice Manger on top of all that nice soft "straw" that you have put there during the Advent Season!

A SUGGESTION: Tape a piece of cardboard to the back to make Him more sturdy in the manger.

www.AdventAdventure.com ©2022 Holy Heroes, LLC. All rights reserved. Christmas Day

REMINDER: Ash Wednesday is February 22, 2023...